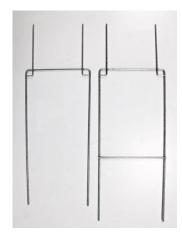

## **WIRE YARD SIGN STAKE**

## **SPECIFICATION**

- Size 28001: 24-7/16" L x 8" W

-Size 28003: 26-3/8" L x 8" W

-Material: Steel -Surface: Rustproof Oil

## **FEATURES**

- The lawn sign stakes are constructed of sturdy wire for garden and outdoors.

  Our yard sign stake fits most standard corrugated cardboard.
- If you need corrugated cardboards, just contact us and we will arrange for you.
- The bottom rung of the H frame increases stability and may be used to assist when inserting the stake into the ground.
- No tools required for inserting this wire sign stake. The H frame design makes the insert into the ground easy and simple.

## **ILLUSTRATION**