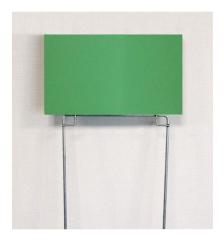

## **WIRE YARD SIGN STAKE**

## **SPECIFICATION**

- Size 28001: 24-7/16" L x 8" W

-Size 28003: 26-3/8" L x 8" W

-Material: Steel -Surface: Rustproof Oil

## **FEATURES**

- The lawn sign stakes are constructed of sturdy wire for garden and outdoors.

  Our yard sign stake fits most standard corrugated cardboard.
- If you need corrugated cardboards, just contact us and we will arrange for you.
- The bottom rung of the H frame increases stability and may be used to assist when inserting the stake into the ground.
- No tools required for inserting this wire sign stake. The H frame design makes the insert into the ground easy and simple.

## **ILLUSTRATION**